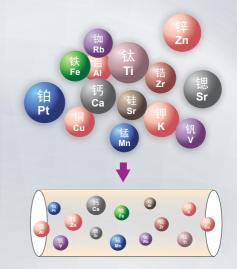

#### What is Platinum Sleep Tech?

Platinum Sleep Tech is the result of the latest weaving technology based on a scientific proportion consisting of 14 types of natural ore. Unlike conventional spray coating technique-produced materials, Platinum Sleep Tech is extremely durable and can withstand multiple washing or scrubbing.

3

Thermal Therapy + 14 Natural Minerals = Platinum Onsen Energy

Platinum Sleep Tecl Mattress Topper

Produces a Trillion Vibrations Per Second

This unique combination enhances the warming effect, increases core body temperature, dispels cold and dampness and boosts immunity. Moxibustion Therapy Unblock Back Acupoints Maintain Internal Organs