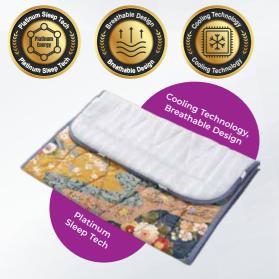

# ComfortZen 白金能量垫

Platinum Sleep Tech Mattress Topper

#### What is Platinum Sleep Tech?

Platinum Sleep Tech is the result of the latest weaving technology based on a scientific proportion consisting of 14 types of natural ore. Unlike conventional spray coating technique-produced materials, Platinum Sleep Tech is extremely durable and can withstand multiple washing or scrubbing.

## Using Platinum Sleep Tech in the **'Sandwich'** Method

**3 Major Benefits** 

Upper and Lower Combined to Create Platinum Resonance Vibrations

Accelerating Lymphatic Detoxification by **3 Times** 

Enhanced Effectiveness with the Smart Sleep Wellness Device