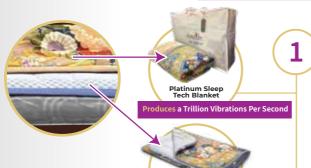

## Using Platinum Sleep Tech in the **'Sandwich'** Method

**3 Major Benefits** 

Upper and Lower Combined to Create Platinum Resonance Vibrations

Accelerating Lymphatic Detoxification by **3 Times** 

Enhanced Effectiveness with the Smart Sleep Wellness Device

3

Thermal Therapy + 14 Natural Minerals = Platinum Onsen Energy

Platinum Sleep Tecl Mattress Topper

Produces a Trillion Vibrations Per Second

This unique combination enhances the warming effect, increases core body temperature, dispels cold and dampness and boosts immunity. Moxibustion Therapy Unblock Back Acupoints Maintain Internal Organs